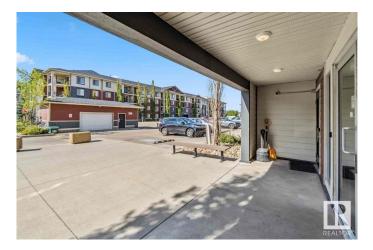

#### \$189,000

2 Bedroom, 1.00 Bathroom, 670 sqft Condo / Townhouse on 0.00 Acres

MacTaggart, Edmonton, AB

For more information, please click on "View Listing on Realtor Website". This modern 2-bedroom, 1-bath condo offers a spacious open floor plan, sleek granite countertops in the kitchen and bathroom, and the convenience of in-suite laundry. Relax on your private patio and enjoy the added security of a secure building entry. An assigned parking spot is also included. Condo is located on the main floor for easy access. Located in the desirable Terwillegar/MacTaggart area, it's close to Freson Bros, Windermere Shopping Centre, schools, steps away from public transportation, and has quick access to Anthony Henday for easy commuting. This is your chance to own in a beautiful, quiet neighborhood.

## **Community Information**

| Address                                                                      | 112 5816 Mullen Place                                                                                                      |
|------------------------------------------------------------------------------|----------------------------------------------------------------------------------------------------------------------------|
| Area                                                                         | Edmonton                                                                                                                   |
| Subdivision                                                                  | MacTaggart                                                                                                                 |
| City                                                                         | Edmonton                                                                                                                   |
| County                                                                       | ALBERTA                                                                                                                    |
| Province                                                                     | AB                                                                                                                         |
| Postal Code                                                                  | T6R 0W3                                                                                                                    |
| Amenities                                                                    |                                                                                                                            |
| Amenities                                                                    | Parking-Plug-Ins, Parking-Visitor, Patio, Security Door                                                                    |
| Parking Spaces                                                               | 1                                                                                                                          |
| Parking                                                                      | Stall                                                                                                                      |
|                                                                              |                                                                                                                            |
| Interior                                                                     |                                                                                                                            |
| Interior<br>Appliances                                                       | Dishwasher-Built-In, Hood Fan, Microwave Hood Fan, Refrigerator,<br>Stacked Washer/Dryer, Stove-Electric, Window Coverings |
|                                                                              |                                                                                                                            |
| Appliances                                                                   | Stacked Washer/Dryer, Stove-Electric, Window Coverings                                                                     |
| Appliances<br>Heating                                                        | Stacked Washer/Dryer, Stove-Electric, Window Coverings<br>In Floor Heat System, Electric                                   |
| Appliances<br>Heating<br># of Stories                                        | Stacked Washer/Dryer, Stove-Electric, Window Coverings<br>In Floor Heat System, Electric<br>4                              |
| Appliances<br>Heating<br># of Stories<br>Stories                             | Stacked Washer/Dryer, Stove-Electric, Window Coverings<br>In Floor Heat System, Electric<br>4<br>1                         |
| Appliances<br>Heating<br># of Stories<br>Stories<br>Has Basement             | Stacked Washer/Dryer, Stove-Electric, Window Coverings<br>In Floor Heat System, Electric<br>4<br>1<br>Yes                  |
| Appliances<br>Heating<br># of Stories<br>Stories<br>Has Basement<br>Basement | Stacked Washer/Dryer, Stove-Electric, Window Coverings<br>In Floor Heat System, Electric<br>4<br>1<br>Yes                  |