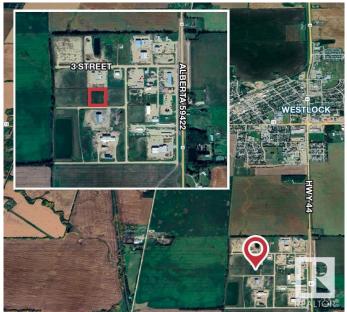

### \$105,000

0 Bedroom, 0.00 Bathroom, Land Commercial on 0.00 Acres

None, Rural Westlock County, AB

3.11 acre bare land parcel. Industrial zoning allows for a wide variety of potential development. Municipal services to the ditch (TBC). Located in the Westlock industrial area with quick access from Highway 44.