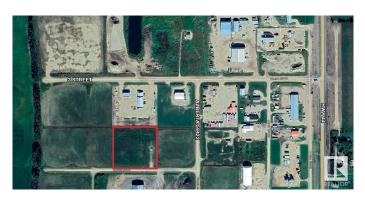

### \$105,000

0 Bedroom, 0.00 Bathroom, Land Commercial on 0.00 Acres

None, Rural Westlock County, AB

3.11 acre bare land parcel. Industrial zoning allows for a wide variety of potential development. Municipal services to the ditch (TBC). Located in the Westlock industrial area with quick access from Highway 44.