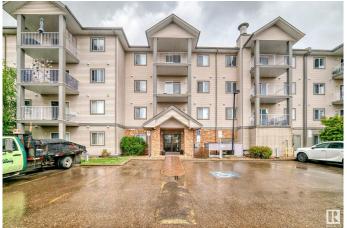

#### \$199,808

2 Bedroom, 2.00 Bathroom, 829 sqft Condo / Townhouse on 0.00 Acres

Wild Rose, Edmonton, AB

Bright & stylish 2-bed SOUTH-FACING TOP FLOOR home flooded w/ natural light!
Features black & SS appliances, high quality vinyl plank floors w/ underlay, VAULTED CEILINGS, NEW baseboards & casings.
Spacious kitchen boasts island & pantry.
Primary bdrm offers walk-thru closet + 3pc ensuite w/ updated tile flr. Added perks: in-suite laundry/storage, fibre optic wiring, COVERED PARKING. Well-maintained bldg incl. social rm, guest suite, & indoor garbage/recycling rm. Steps to shopping, parks, paths, transit & more!

Year Built 2005

Type Condo / Townhouse Sub-Type Lowrise Apartment

Style Single Level Apartment

Status Active

## **Community Information**

Address 3425 19 Street

Area Edmonton
Subdivision Wild Rose
City Edmonton
County ALBERTA

Province AB

Postal Code T6T 2B5