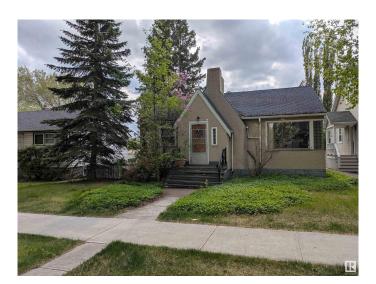

### \$349,900

2 Bedroom, 1.00 Bathroom, 848 sqft Single Family on 0.00 Acres

Virginia Park, Edmonton, AB

Incredible Location & opportunity! Property sold as is, needs substantial work. Situated in sought after Virginia Park, approx. half a block from Ada Blvd, 49.5 x 120 ft tree lined lot. Ideal for building your dream home or investment. Mature trees, back lane access, and close proximity to river valley trails. schools, parks, and downtown make this one a gem you won't want to miss! You are buying the lot. and getting the house for free.

Built in 1948

Style Bungalow

Status Active