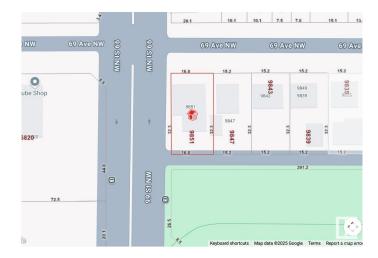

### \$459,900

4 Bedroom, 2.00 Bathroom, 1,206 sqft Single Family on 0.00 Acres

Hazeldean, Edmonton, AB

Development opportunity is knocking in the community of Hazeldeen. Corner 55x105 Ft Lot adjacent to 99 street. Ideal for building a triplex with basement suites or side by side duplex with garden suite.

## **Community Information**

Address 9851 69 Avenue

Area Edmonton
Subdivision Hazeldean
City Edmonton
County ALBERTA

Province AB

Postal Code T6E 0S9