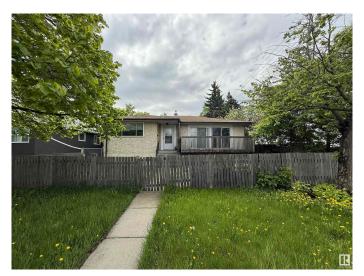

### \$459,900

4 Bedroom, 2.00 Bathroom, 1,206 sqft Single Family on 0.00 Acres

Hazeldean, Edmonton, AB

Development opportunity is knocking in the community of Hazeldeen. Corner 55x105 Ft Lot adjacent to 99 street. Ideal for building a triplex with basement suites or side by side duplex with garden suite.

Built in 1954

### **Essential Information**

MLS® # E4438105 Price \$459,900

Bedrooms 4
Bathrooms 2.00

Full Baths 2

Square Footage 1,206 Acres 0.00 Year Built 1954

Type Single Family

Sub-Type Detached Single Family

Style Bungalow

### **Exterior**

Exterior Wood, Stucco

Exterior Features Corner Lot, Flat Site, Public Transportation, Shopping Nearby

Roof Asphalt Shingles
Construction Wood, Stucco

Foundation Concrete Perimeter