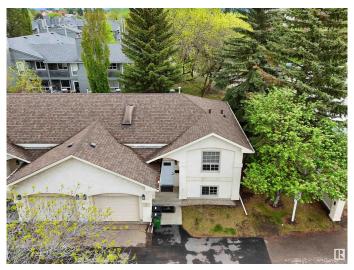

## \$229,900

2 Bedroom, 1.50 Bathroom, 829 sqft Condo / Townhouse on 0.00 Acres

Pollard Meadows, Edmonton, AB

PRIME LOCATION FOR this beautiful END-UNIT BI-LEVEL TOWNHOUSE STYLE CONDO! Nestled in a PARK-LIKE community. **VAULTED CEILINGS and GLEAMING** FLOORS welcome you into a spacious, light-filled living area where patio doors open onto a private deck, perfect for relaxing or entertaining. The large kitchen offers ample space for cooking and gathering. Upstairs features a BRIGHT BONUS ROOM WITH A SKYLIGHT, while the fully finished basement hosts two cozy bedrooms, the main bathroom with A LUXURIOUS JACUZZI TUB, and convenient laundry facilities. With easy access to the Henday and schools, shopping, and playgrounds just minutes away, this home combines charm and practicality in a wonderful location with an attached garage too.

# **Community Information**

Address 4630 17 Avenue

Area Edmonton

Subdivision Pollard Meadows

City Edmonton
County ALBERTA

Province AB

Postal Code T6T 0H1

### **Exterior**

Exterior Wood, Stucco

Exterior Features Corner Lot, Fenced, No Back Lane, Schools, Shopping Nearby

Roof Asphalt Shingles

Construction Wood, Stucco

Foundation Concrete Perimeter