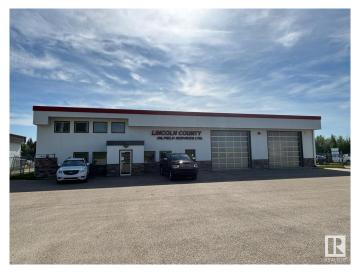

#### \$0

0 Bedroom, 0.00 Bathroom, Industrial on 0.00 Acres

Drayton Valley, Drayton Valley, AB

This property offers excellent visibility from the Highway (22) with quick access to Highway 22 & 39. This property is unique in that it offers 3.95 acres in addition to the 60x100 building constructed in 2013 with approximately 70% (4200 sqft) dedicated to shop. The shop bays are 60 feet deep with three 14 foot overhead doors and two 16 foot overhead doors. The shop is heated with overhead radiant heat. The balance of the main floor features a large reception area with 6 offices. The second storey features storage areas. bathrooms, a large lunch room, and a massive boardroom.