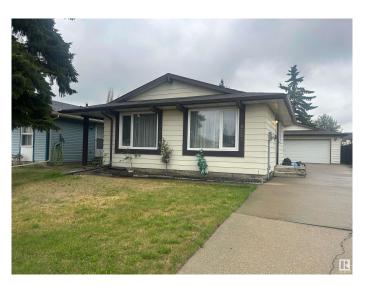

# \$389,000 - 9227 170 Avenue, Edmonton

MLS® #E4438620

### \$389.000

3 Bedroom, 2.00 Bathroom, 1,070 sqft Single Family on 0.00 Acres

Lago Lindo, Edmonton, AB

Welcome to this single detached family home! You will love the bright and spacious living room, with access to the open concept dining area with a big window, and kitchen featuring an island countertop. The 2nd level of this home has two bedrooms and a 4-piece bath. The 3rd level is the family room where you can hangout/relax with the whole family. A bedroom for guests is also on this level, and a full bathroom. This home is close to schools, parks, and minutes to shopping area. There's a double detached garage and additional parking that can accommodate up to 5 vehicles. This home is perfect for a growing family.

#### **Essential Information**

MLS® # E4438620 Price \$389,000

Bedrooms 3
Bathrooms 2.00
Full Baths 2

Square Footage 1,070 Acres 0.00 Year Built 1981

Type Single Family

Sub-Type Detached Single Family

Style 3 Level Split

## **Community Information**

Address 9227 170 Avenue

Area Edmonton
Subdivision Lago Lindo
City Edmonton
County ALBERTA

Province AB

Postal Code T5Z 1C9