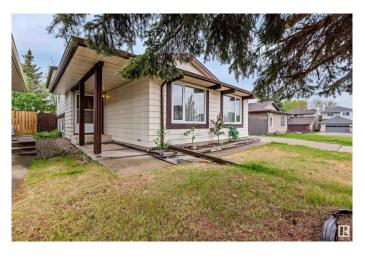

# \$389,000 - 9227 170 Avenue, Edmonton

MLS® #E4438620

### \$389.000

3 Bedroom, 2.00 Bathroom, 1,070 sqft Single Family on 0.00 Acres

Lago Lindo, Edmonton, AB

Welcome to this single detached family home! You will love the bright and spacious living room, with access to the open concept dining area with a big window, and kitchen featuring an island countertop. The 2nd level of this home has two bedrooms and a 4-piece bath. The 3rd level is the family room where you can hangout/relax with the whole family. A bedroom for guests is also on this level, and a full bathroom. This home is close to schools, parks, and minutes to shopping area. There's a double detached garage and additional parking that can accommodate up to 5 vehicles. This home is perfect for a growing family.

#### **Essential Information**

MLS® # E4438620 Price \$389,000

Bedrooms 3
Bathrooms 2.00
Full Baths 2

Square Footage 1,070 Acres 0.00 Year Built 1981

Type Single Family

Sub-Type Detached Single Family

Style 3 Level Split

## **Community Information**

Address 9227 170 Avenue

Area Edmonton
Subdivision Lago Lindo
City Edmonton
County ALBERTA

Province AB

Postal Code T5Z 1C9