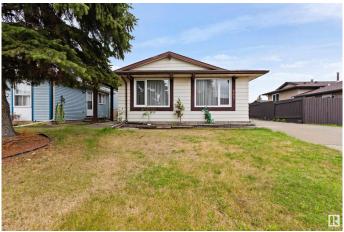

# \$389,000 - 9227 170 Avenue, Edmonton

MLS® #E4438620

### \$389.000

3 Bedroom, 2.00 Bathroom, 1,070 sqft Single Family on 0.00 Acres

Lago Lindo, Edmonton, AB

Welcome to this single detached family home! You will love the bright and spacious living room, with access to the open concept dining area with a big window, and kitchen featuring an island countertop. The 2nd level of this home has two bedrooms and a 4-piece bath. The 3rd level is the family room where you can hangout/relax with the whole family. A bedroom for guests is also on this level, and a full bathroom. This home is close to schools, parks, and minutes to shopping area. There's a double detached garage and additional parking that can accommodate up to 5 vehicles. This home is perfect for a growing family.

#### **Essential Information**

MLS® # E4438620 Price \$389,000

Bedrooms 3
Bathrooms 2.00
Full Baths 2

Square Footage 1,070 Acres 0.00 Year Built 1981

Type Single Family

Sub-Type Detached Single Family

Style 3 Level Split

## **Community Information**

Address 9227 170 Avenue

Area Edmonton
Subdivision Lago Lindo
City Edmonton
County ALBERTA

Province AB

Postal Code T5Z 1C9