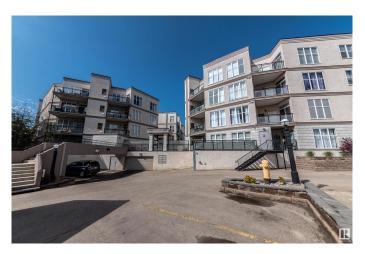

### \$200,000

1 Bedroom, 1.00 Bathroom, 648 sqft Condo / Townhouse on 0.00 Acres

Empire Park, Edmonton, AB

Well appointed 1 bedroom main floor condo unit in desirable "Southview Court". Features an extra large patio facing into the treed courtyard and is completely secured within the gated complex. 9' ceilings make this unit feel even more spacious. Upgraded heated secure parking and storage area also included along with all the appliances. In-suite laundry, and all window coverings. Location is one of the most convenient in Edmonton, just steps shopping, pubs, restaurants, Whitemud and Calgary trail and direct transportation to U of A. Comes with a titled underground parking stall and one more leased space with extra storage. Low condo fees makes this one very attactive

#### **Amenities**

Amenities Ceiling 9 ft., Exterior Walls- 2"x6", Parking-Extra, Parking-Visitor, Patio

Parking Underground

#### **Exterior**

Exterior Wood, Stucco

Exterior Features Public Transportation, Shopping Nearby

Roof Tar & amp; Gravel

Construction Wood, Stucco

Foundation Concrete Perimeter