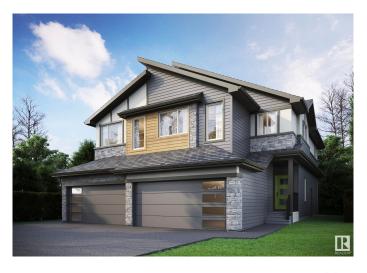

# **\$515,900 - 4158 Kinglet Drive, Edmonton**

MLS® #E4438882

### \$515.900

3 Bedroom, 2.50 Bathroom, 1,818 sqft Single Family on 0.00 Acres

Kinglet Gardens, Edmonton, AB

Welcome to 4158 Kinglet Drive NWâ€"where comfort, style, and smart design come together in the Cambridge model by City Homes Master Builder! Offering 1818 sq ft, this thoughtfully crafted home features 3 spacious bedrooms, 2.5 bathrooms, and a bright central bonus room perfect for family living or a home office. The open-concept main floor is designed for connection and flow, while the separate side entrance provides future suite potential or added flexibility. Nestled in the nature-rich community of Kinglet, just minutes from parks, trails, and west-end amenities. This is the home that delivers moreâ€"more space, more value, more opportunity.

#### Built in 2025