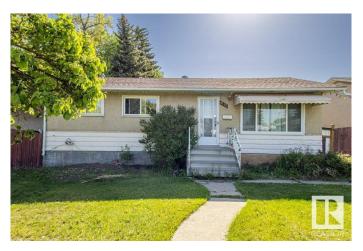

### \$409,900

5 Bedroom, 2.00 Bathroom, 1,045 sqft Single Family on 0.00 Acres

Jasper Park, Edmonton, AB

Situated on a 15.2 x 41.4 meter infill lot in the beautiful community of West Jasper, this well-kept bungalow with an oversized garage is currently rented to a lovely family. It's a great opportunity to generate solid cash flow while planning future redevelopment. The home features 5 good-sized bedrooms (3 on the main floor, 2 in the basement), 2 full baths (one on each level), a living room, dining area, kitchen, and a large basement rec room. Recent updates include a new hot water tank, dryer, portable dishwasher, garage roof shingles, new sewer line to the city connection, closet doors, and refreshed flooring and baseboards on the main level.

#### **Exterior**

Exterior Wood, Stucco

Exterior Features Back Lane, Cross Fenced, Fenced, Flat Site, Landscaped, Level Land,

Public Transportation, Schools, Shopping Nearby, Vegetable Garden

Roof Asphalt Shingles