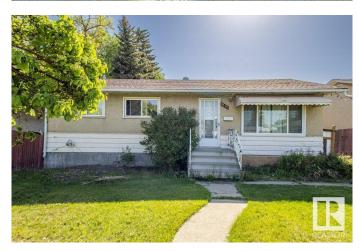

### \$409,900

5 Bedroom, 2.00 Bathroom, 1,045 sqft Single Family on 0.00 Acres

Jasper Park, Edmonton, AB

Situated on a 15.2 x 41.4 meter infill lot in the beautiful community of West Jasper, this well-kept bungalow with an oversized garage is currently rented to a lovely family. It's a great opportunity to generate solid cash flow while planning future redevelopment. The home features 5 good-sized bedrooms (3 on the main floor, 2 in the basement), 2 full baths (one on each level), a living room, dining area, kitchen, and a large basement rec room. Recent updates include a new hot water tank, dryer, portable dishwasher, garage roof shingles, new sewer line to the city connection, closet doors, and refreshed flooring and baseboards on the main level.

#### **Essential Information**

MLS® # E4439219 Price \$409,900

Bedrooms 5
Bathrooms 2.00

Full Baths 2

Square Footage 1,045 Acres 0.00 Year Built 1958

Type Single Family

Sub-Type Detached Single Family

Style Bungalow Status Active