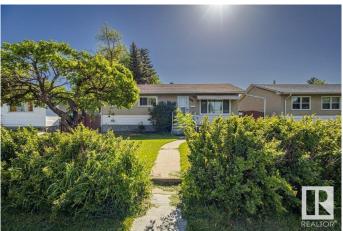

### \$409,900

5 Bedroom, 2.00 Bathroom, 1,045 sqft Single Family on 0.00 Acres

Jasper Park, Edmonton, AB

Situated on a 15.2 x 41.4 meter infill lot in the beautiful community of West Jasper, this well-kept bungalow with an oversized garage is currently rented to a lovely family. It's a great opportunity to generate solid cash flow while planning future redevelopment. The home features 5 good-sized bedrooms (3 on the main floor, 2 in the basement), 2 full baths (one on each level), a living room, dining area, kitchen, and a large basement rec room. Recent updates include a new hot water tank, dryer, portable dishwasher, garage roof shingles, new sewer line to the city connection, closet doors, and refreshed flooring and baseboards on the main level.

#### **Essential Information**

MLS® # E4439219 Price \$409,900

Bedrooms 5
Bathrooms 2.00

Full Baths 2

Square Footage 1,045 Acres 0.00 Year Built 1958

Type Single Family

Sub-Type Detached Single Family

Style Bungalow Status Active