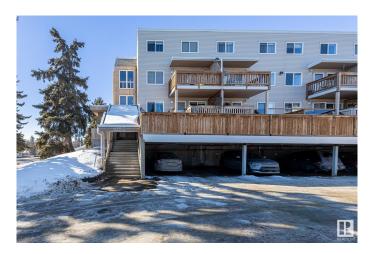

## \$174,000 - 105 Mckenney Avenue, St. Albert

MLS® #E4439641

## \$174,000

2 Bedroom, 1.50 Bathroom, 1,022 sqft Condo / Townhouse on 0.00 Acres

Lacombe Park, St. Albert, AB

Well Kept and UPGRADED! Newer Floors, paint, and stainless steel appliances (2022)! Don't miss this large, spacious TOP FLOOR 2 bed 1.5 bath townhome style apartment, with reasonable condo fees including both HEAT & WATER! Other perks include a spacious laundry room with cabinet space, a large storage closet, and vinyl windows! The building upgrades include a a sprinkler system, and renovated common area! Located close to the plentiful amenities of central St Albert, walking distance to Langley Park, Mission Park or St Albert's River Valley! This is a MUST SEE!

## **Community Information**

Address 105 Mckenney Avenue

Area St. Albert

Subdivision Lacombe Park

City St. Albert
County ALBERTA

Province AB

Postal Code T8N 2Y2

**Amenities** 

Amenities Deck, Detectors Smoke, No Animal Home, Parking-Plug-Ins,

Parking-Visitor, Security Door, Sprinkler System-Fire, Storage-In-Suite,

Vinyl Windows

Parking Stall

Interior

Appliances Dishwasher-Built-In, Dryer, Microwave Hood Fan, Refrigerator,

# of Stories 2 Stories 2

Has Basement Yes

Basement None, No Basement

**Exterior** 

Exterior Wood, Vinyl

Exterior Features No Back Lane, Playground Nearby, Public Transportation, Schools,

**Shopping Nearby** 

Roof Asphalt Shingles

Construction Wood, Vinyl

Foundation Concrete Perimeter

**Additional Information** 

Date Listed May 30th, 2025

Days on Market 17

Zoning Zone 24

Condo Fee \$498