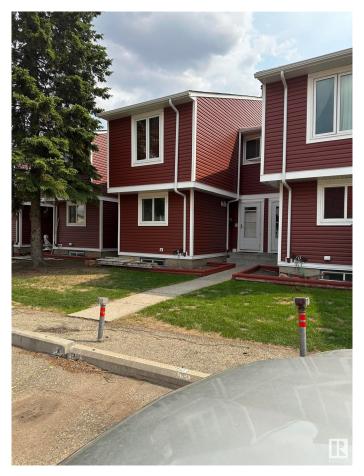

#### \$209,900

3 Bedroom, 1.50 Bathroom, 1,075 sqft Condo / Townhouse on 0.00 Acres

Homesteader, Edmonton, AB

VERY CLEAN Townhome in North Edmonton. Terrific easy access location close to Yellowhead highway and Clareview with shopping, schools, parks, and public transportation minutes away. Terrific private complex getting new siding, shingles and windows all done within last two years, new doors, 3 BEDROOMS 1.5 BATHROOMS with large deck. 2 PARKING STALLS. Main floor has half bathroom large kitchen with appliances included and in kitchen dining area. Main floor living room has large windows, new electric Remote Fire Place. Upper floor has 3 large bedrooms and full 4 PC. bathroom. Large master suite. Basement has separate storage room and ready for your personal touch. Utility room in basement. Do not miss this one great property with good value.

### **Exterior**

Exterior Wood, Vinyl

Exterior Features Golf Nearby, Public Swimmin

Roof Asphalt Shingles

Construction Wood, Vinyl

Foundation Concrete Perimeter