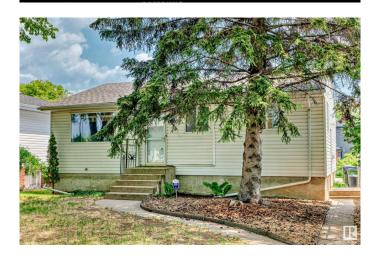

#### \$464,900

4 Bedroom, 1.00 Bathroom, 1,257 sqft Single Family on 0.00 Acres

Forest Heights (Edmonton), Edmonton, AB

Unbeatable Location in Forest Heights! An **OPPORTUNITY!!** Investors, Builders, Anyone! RF3 zooning, 13.2x38.1 lot. Just one block from the stunning River Valley and Forest Heights Park, and minutes from downtown via a quick bridge crossing & combines nature, convenience, and community. Located in a prime infill area surrounded by mature trees and new development, this property is perfect for families, investors, or developers. Owned by the original homeowner, this charming bungalow situated on a lush, tree-lined street with mature landscaping you simply won't find in new developments. The property features a living room, good size kitchen, and a large main-floor bathroom with a walk-in shower. A family room addition (2000) brings in extra living along with updated electrical and plumbing. The basement has a separate entrance with 2 extra bedroomsâ€"ideal for a future suite or extended family. Add a single garage and an amazing flower garden. Forest Heights has it allâ€"location, charm, and long-term value.

#### **Essential Information**

| MLS® # | E4440482  |
|--------|-----------|
| Price  | \$464,900 |

| Bedrooms       | 4                      |
|----------------|------------------------|
| Bathrooms      | 1.00                   |
| Full Baths     | 1                      |
| Square Footage | 1,257                  |
| Acres          | 0.00                   |
| Year Built     | 1952                   |
| Туре           | Single Family          |
| Sub-Type       | Detached Single Family |
| Style          | Bungalow               |
| Status         | Active                 |
|                |                        |