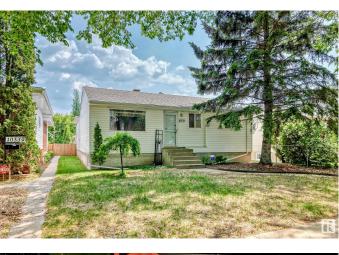

#### \$464,900

4 Bedroom, 1.00 Bathroom, 1,257 sqft Single Family on 0.00 Acres

Forest Heights (Edmonton), Edmonton, AB

Unbeatable Location in Forest Heights! An **OPPORTUNITY!!** Investors, Builders, Anyone! RF3 zooning, 13.2x38.1 lot. Just one block from the stunning River Valley and Forest Heights Park, and minutes from downtown via a quick bridge crossing & combines nature, convenience, and community. Located in a prime infill area surrounded by mature trees and new development, this property is perfect for families, investors, or developers. Owned by the original homeowner, this charming bungalow situated on a lush, tree-lined street with mature landscaping you simply won't find in new developments. The property features a living room, good size kitchen, and a large main-floor bathroom with a walk-in shower. A family room addition (2000) brings in extra living along with updated electrical and plumbing. The basement has a separate entrance with 2 extra bedroomsâ€"ideal for a future suite or extended family. Add a single garage and an amazing flower garden. Forest Heights has it allâ€"location, charm, and long-term value.

#### **Essential Information**

| MLS® # | E4440482  |
|--------|-----------|
| Price  | \$464,900 |

| Bedrooms       | 4                      |
|----------------|------------------------|
| Bathrooms      | 1.00                   |
| Full Baths     | 1                      |
| Square Footage | 1,257                  |
| Acres          | 0.00                   |
| Year Built     | 1952                   |
| Туре           | Single Family          |
| Sub-Type       | Detached Single Family |
| Style          | Bungalow               |
| Status         | Active                 |
|                |                        |