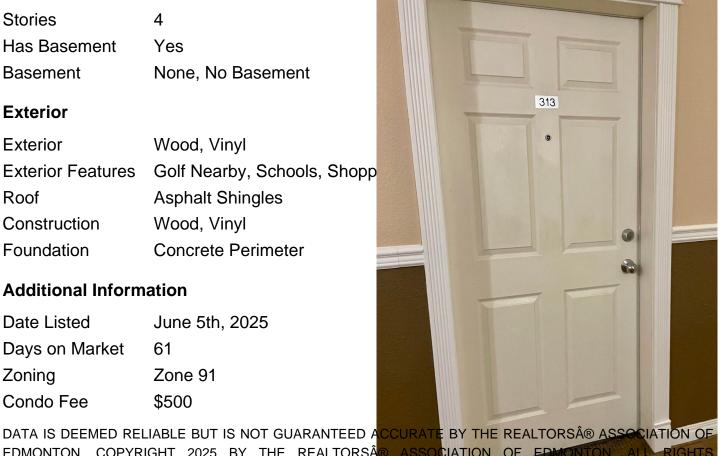

# of Stories 4 Stories 4

Yes Has Basement

Basement None, No Basement

#### **Exterior**

Wood, Vinyl Exterior

**Exterior Features** Golf Nearby, Schools, Shopp

Roof **Asphalt Shingles** 

Construction Wood, Vinyl

Foundation Concrete Perimeter

#### **Additional Information**

Date Listed June 5th, 2025

Days on Market 61

Zone 91 Zoning

Condo Fee \$500

EDMONTON. COPYRIGHT 2025 BY THE REALTORS® ASSOCIATION OF EDMONTON. ALL RIGHTS RESERVED. Trademarks are owned or controlled by the Canadian Real Estat estate professionals who are members of CREA (REALTORS provide (MLS®, Multiple Listing Service®)