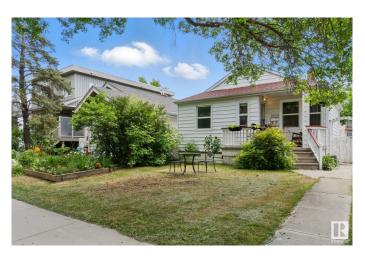

### \$429.900

2 Bedroom, 2.00 Bathroom, 666 sqft Single Family on 0.00 Acres

Strathcona, Edmonton, AB

This Strathcona bungalow is the perfect setup for student living or savvy investors. Upstairs offers a bright one-bedroom layout with a spacious living room, and a large kitchen and dining area. Downstairs is ideal for roommates. The backyard is fully landscaped with a huge deck, large shed, and single garage. Located steps from Whyte Ave, the U of A, Mill Creek Ravine, markets, and the river valley, this home sits in one of Edmonton's most walkable and desirable neighbourhoods. Functional layout, prime location, and a move-in ready setup make this a great long-term hold in an area that never goes out of demand.

### **Exterior**

Exterior Wood, Metal

Exterior Features Back Lane, Fenced, Landscaped, Playground Nearby, Schools,

**Shopping Nearby** 

Roof Asphalt Shingles

Construction Wood, Metal

Foundation Concrete Perimeter