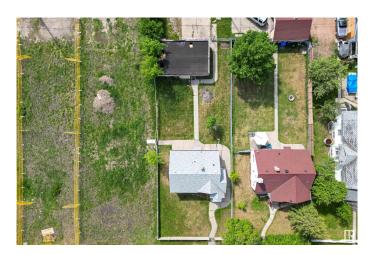

## \$315,000

0 Bedroom, 0.00 Bathroom, Single Family on 0.00 Acres

Spruce Avenue, Edmonton, AB

RARE INFILL OPPORTUNITY IN EDMONTON'S VIBRANT CENTRAL CORE! Located in the up-and-coming community of SPRUCE AVENUE, this VACANT LOT offers incredible potential for investors, builders, or anyone looking to build their DREAM HOME. Measuring an impressive 50' x 150', this oversized lot is perfect for skinny homes, duplex, or a 4plex up to 8 units with 4 single garages. Prime location just minutes from NAIT, the Royal Alexandra Hospital, Kingsway Mall, LRT STATION, and downtownâ€"with easy access to major routes. Mature trees, a walkable neighborhood, and new development all around make this an ideal opportunity to BUILD or INVEST in a GROWING, TRANSFORMING AREA. Opportunities like this are RAREâ€"especially on a LOT THIS SIZE. Don't miss out!

# **Community Information**

Address 11222 101 Street

Area Edmonton

Subdivision Spruce Avenue

City Edmonton
County ALBERTA

Province AB

Postal Code T5G 2A5

### **Exterior**

Exterior Features Back Lane, Level Land, Public Transportation, Schools, Shopping

Nearby, Subdividable Lot