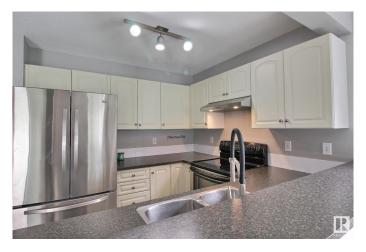

#### \$289,000

3 Bedroom, 1.50 Bathroom, 1,084 sqft Condo / Townhouse on 0.00 Acres

Ellerslie, Edmonton, AB

Wonderful townhome in Stonebridge offers modern design and functionality with an open-concept main floor. Kitchen features brand new countertops and stainless-steel appliances and connects to a living room with gas fireplace and lots of natural light. Upstairs, you'll find three large bedrooms, including a master suite with a walk-in closet. The unfinished basement offers plenty of storage and future development potential. Furnace, HWT and kitchen appliances replaced in 2022. Attached single garage and parking pad for an extra vehicle. Shopping and dining nearby and quick access to the airport. This home is perfect for a family or investment opportunity. Some pictures are virtually staged.