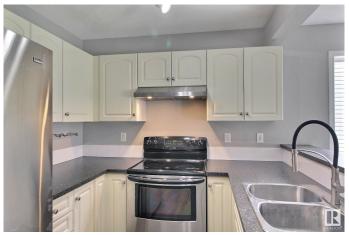

#### \$289,000

3 Bedroom, 1.50 Bathroom, 1,084 sqft Condo / Townhouse on 0.00 Acres

Ellerslie, Edmonton, AB

Wonderful townhome in Stonebridge offers modern design and functionality with an open-concept main floor. Kitchen features brand new countertops and stainless-steel appliances and connects to a living room with gas fireplace and lots of natural light. Upstairs, you'll find three large bedrooms, including a master suite with a walk-in closet. The unfinished basement offers plenty of storage and future development potential. Furnace, HWT and kitchen appliances replaced in 2022. Attached single garage and parking pad for an extra vehicle. Shopping and dining nearby and quick access to the airport. This home is perfect for a family or investment opportunity. Some pictures are virtually staged.