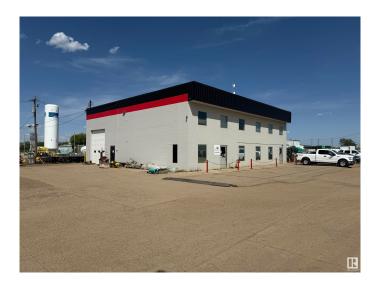

### \$0

0 Bedroom, 0.00 Bathroom, Industrial on 0.00 Acres

None, Rural Strathcona County, AB

5,330 sq.ft.± freestanding office/warehouse building available for lease on a 4.54-acre± site in Strathcona County. The building includes 2,400 sq.ft.± of office space over two floors, currently configured with nine offices, a large reception or bullpen area, and warehouse space with three grade-level overhead doors. The site is fully fenced and gated, with concrete block construction and a new roof.

## **Exterior**

Exterior Mixed Construction Mixed