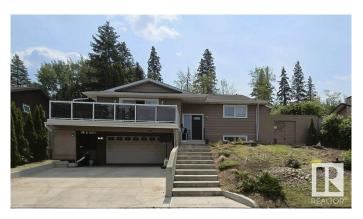

#### \$599.900

4 Bedroom, 2.00 Bathroom, 1,693 sqft Single Family on 0.00 Acres

Mills Haven, Sherwood Park, AB

Welcome to this almost 1,700 sq ft hillside bungalow in Mill Havenâ€"where 1970s cool meets modern flair! Backing directly onto Broadmoor Golf Course, this home is built for both relaxing and entertaining. A massive front walkout patio, tiered backyard, and open-concept design offer tons of social space. Inside, over \$40,000 in recent upgrades add major value with fresh flooring, updated lighting, new windows, and crisp paint throughout. You'II love the blend of retro character and sleek finishes! This is more than a homeâ€"it's a vibe.

Sub-Type Detached Single Family

Style Hillside Bungalow

Status Active

#### Amenities

Amenities Deck, Detectors Smoke
Parking Double Garage Attached

#### **Exterior**

Exterior Wood, Vinyl

Exterior Features Backs Onto Park/Trees, Fenced, Golf Nearby, Schools, Shopping

Nearby

Roof Asphalt Shingles

Construction Wood, Vinyl

Foundation Concrete Perimeter