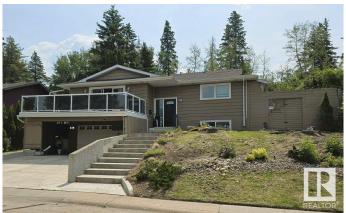

#### \$599.900

4 Bedroom, 2.00 Bathroom, 1,693 sqft Single Family on 0.00 Acres

Mills Haven, Sherwood Park, AB

Welcome to this almost 1,700 sq ft hillside bungalow in Mill Havenâ€"where 1970s cool meets modern flair! Backing directly onto Broadmoor Golf Course, this home is built for both relaxing and entertaining. A massive front walkout patio, tiered backyard, and open-concept design offer tons of social space. Inside, over \$40,000 in recent upgrades add major value with fresh flooring, updated lighting, new windows, and crisp paint throughout. You'II love the blend of retro character and sleek finishes! This is more than a homeâ€"it's a vibe.

Sub-Type Detached Single Family

Style Hillside Bungalow

Status Active

#### Amenities

Amenities Deck, Detectors Smoke
Parking Double Garage Attached

#### **Exterior**

Exterior Wood, Vinyl

Exterior Features Backs Onto Park/Trees, Fenced, Golf Nearby, Schools, Shopping

Nearby

Roof Asphalt Shingles

Construction Wood, Vinyl

Foundation Concrete Perimeter