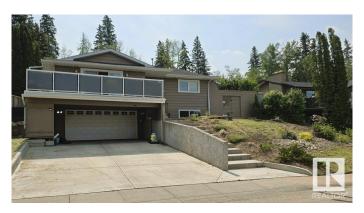

#### \$599.900

4 Bedroom, 2.00 Bathroom, 1,693 sqft Single Family on 0.00 Acres

Mills Haven, Sherwood Park, AB

Welcome to this almost 1,700 sq ft hillside bungalow in Mill Havenâ€"where 1970s cool meets modern flair! Backing directly onto Broadmoor Golf Course, this home is built for both relaxing and entertaining. A massive front walkout patio, tiered backyard, and open-concept design offer tons of social space. Inside, over \$40,000 in recent upgrades add major value with fresh flooring, updated lighting, new windows, and crisp paint throughout. You'II love the blend of retro character and sleek finishes! This is more than a homeâ€"it's a vibe.

Sub-Type Detached Single Family

Style Hillside Bungalow

Status Active

#### Amenities

Amenities Deck, Detectors Smoke
Parking Double Garage Attached

#### **Exterior**

Exterior Wood, Vinyl

Exterior Features Backs Onto Park/Trees, Fenced, Golf Nearby, Schools, Shopping

Nearby

Roof Asphalt Shingles

Construction Wood, Vinyl

Foundation Concrete Perimeter