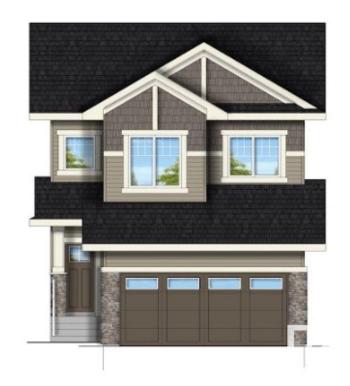

## \$624,800

3 Bedroom, 2.50 Bathroom, 2,109 sqft Single Family on 0.00 Acres

The Uplands, Edmonton, AB

This stunning 3-bedroom, 2.5-bath home features a double front attached garage and 9' main floor ceilings. Enjoy stylish vinyl plank, tile, and carpet flooring throughout. The open-to-above foyer welcomes you to a spacious main floor with a den, walk-through pantry, and mudroom with built-in bench and cubbies. The kitchen boasts stone countertops, full-height tile backsplash, and soft-close cabinets. Relax by the electric fireplace with box-out wall detail. A railing staircase leads to a central bonus room, laundry room, and luxurious ensuite with a soaker tub. Thoughtfully designed for comfort and function, this home blends elegance with everyday practicality. Photos are representative.