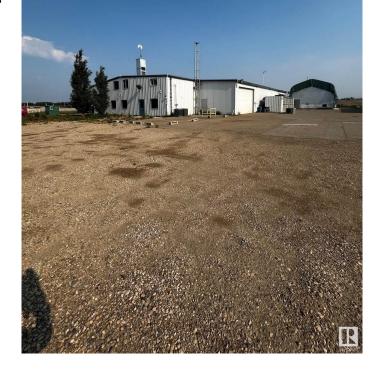

### \$2,700,000

0 Bedroom, 0.00 Bathroom, Industrial on 0.00 Acres

Acheson, Rural Parkland County, AB

9,200 sq.ft.± office/warehouse space with multiple quonset structures available for sale on 5.16 acres± in Acheson. The property includes shop and office space, cold storage, and heated and unheated quonsets. The main office features reception, private offices, boardroom, and lunchroom across two floors. Yard is fully fenced and gated with asphalt and gravel surfaces. Power is 225 amps, 120/208V, 3-phase (TBC), and all buildings have grade-level loading. Located west of Highway 60 on Highway 628, with an adjacent 5.09-acre parcel also available.

**Exterior** 

Exterior Mixed, Quonset, Steel Frame

Construction Mixed, Quonset, Steel Frame