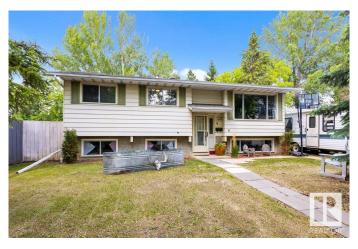

### \$374,900

3 Bedroom, 1.00 Bathroom, 1,076 sqft Single Family on 0.00 Acres

Glen Allan, Sherwood Park, AB

Great opportunity for home ownership! Check out this great Bi-level located in a crescent and is ready for new owners. Since 2018 the following upgrades have been completed: Shingles (approx. 6 years ago), new drain tile and cleanouts, main floor gutted and refinished, flooring, kitchen, bathroom, ext. back porch and stairs, electrical panel, and hwt. The unspoiled basement is ready for your personal touches and has a rough in for a second bathroom. Main floor has 3 bedrooms, 1 bathroom and is ready for you!

#### **Exterior**

Exterior Wood, Metal, Stucco

Exterior Features Fenced, Landscaped, Public Transportation, Schools, Shopping Nearby

Roof Asphalt Shingles

Construction Wood, Metal, Stucco

Foundation Concrete Perimeter