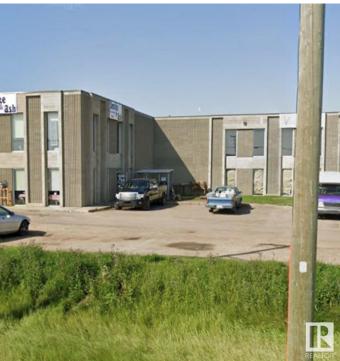

#### \$0

0 Bedroom, 0.00 Bathroom, Industrial on 0.00 Acres

Ellis Industrial Park, Rural Parkland County, AB

Flexible industrial space in Acheson. well maintained with flexible terms, each unit has 2-12' x 14' grade loading doors, sump, overhead heaters, gravelled yard and ample parking. 2121 SF

## **Community Information**

| Address     | 108 10466 Fulton Drive |
|-------------|------------------------|
| Area        | Rural Parkland County  |
| Subdivision | Ellis Industrial Park  |
| City        | Rural Parkland County  |
| County      | ALBERTA                |
| Province    | AB                     |
| Postal Code | T7X 6A1                |
|             |                        |