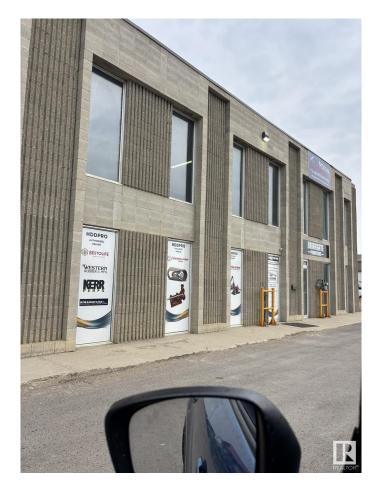

#### \$0

0 Bedroom, 0.00 Bathroom, Industrial on 0.00 Acres

Ellis Industrial Park, Rural Parkland County, AB

Flexible industrial space in Acheson. well maintained with flexible terms, each unit has 2-12' x 14' grade loading doors, sump, overhead heaters, gravelled yard and ample parking. 2121 SF

## **Community Information**

| Address     | 108 10466 Fulton Drive |
|-------------|------------------------|
| Area        | Rural Parkland County  |
| Subdivision | Ellis Industrial Park  |
| City        | Rural Parkland County  |
| County      | ALBERTA                |
| Province    | AB                     |
| Postal Code | T7X 6A1                |
|             |                        |