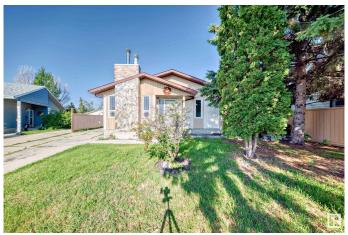

#### \$385,000

4 Bedroom, 2.50 Bathroom, 1,178 sqft Single Family on 0.00 Acres

Hairsine, Edmonton, AB

A charming bungalow, located in the neighborhood of Hairsine. The property features a double detached garage and a pie-shaped lot. This home has 4 bedrooms and 2.5 bathrooms.

#### **Exterior**

Exterior See Remarks

Exterior Features Playground Nearby, Public Transportation, Schools, Shopping Nearby

Roof See Remarks
Construction See Remarks
Foundation See Remarks