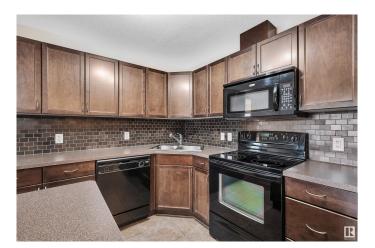

### \$225,000

2 Bedroom, 2.00 Bathroom, 910 sqft Condo / Townhouse on 0.00 Acres

Rutherford (Edmonton), Edmonton, AB

Welcome to unit 316! This beautiful 2-bedroom, 2-bathroom condo features a bright, open layout and new flooring! Enjoy a contemporary kitchen equipped with dark cabinetry, sleek black appliances and a spacious living area. At the end of your day, relax on your spacious balcony, ideal for unwinding. Additional features include: In-suite laundry. Underground titled parking & storage space. Conveniently located near all amenities, including shops, transit, parks, and more!

#### Interior

Interior Features ensuite bathroom

Appliances Dishwasher-Built-In, Dryer, Microwave Hood Fan, Refrigerator,

Stove-Electric, Washer, Window Coverings

Heating Baseboard, Natural Gas