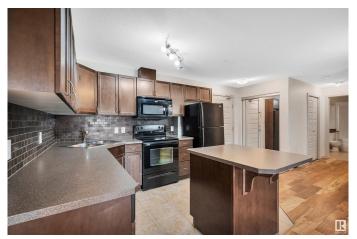

### \$225,000

2 Bedroom, 2.00 Bathroom, 910 sqft Condo / Townhouse on 0.00 Acres

Rutherford (Edmonton), Edmonton, AB

Welcome to unit 316! This beautiful 2-bedroom, 2-bathroom condo features a bright, open layout and new flooring! Enjoy a contemporary kitchen equipped with dark cabinetry, sleek black appliances and a spacious living area. At the end of your day, relax on your spacious balcony, ideal for unwinding. Additional features include: In-suite laundry. Underground titled parking & storage space. Conveniently located near all amenities, including shops, transit, parks, and more!

#### Interior

Interior Features ensuite bathroom

Appliances Dishwasher-Built-In, Dryer, Microwave Hood Fan, Refrigerator,

Stove-Electric, Washer, Window Coverings

Heating Baseboard, Natural Gas