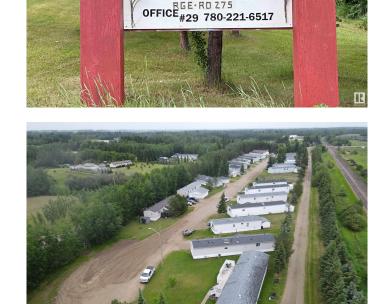

# \$1,550,000 - 54500 Rge Rd 275, Rural Sturgeon County

MLS® #E4442743

## \$1,550,000

0 Bedroom, 0.00 Bathroom, Business with Property on 0.00 Acres

None, Rural Sturgeon County, AB

This is a 28 lot Mobile Home Park located on the south side of Calahoo, AB. With a high occupancy rate, this park provides excellent revenue for any potential owner. Within close proximity to St. Albert, Stony Plain-Spruce Grove, the attractive location provides a fantastic opportunity for those who enjoy small community living while enjoying the close amenities larger centers offer. The park is connected to municipal sewer via a holding tank and pump out, along with a drilled well and associated water treatment system, while each pad is responsible for their own metered power & gas. There is potential for additional pads creating added revenue. Mobiles are not owned by the mobile home park.

Built in 2001