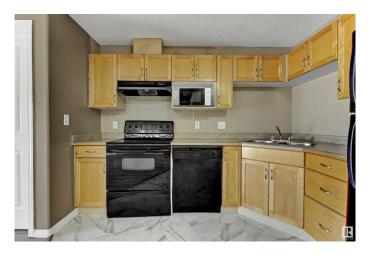

#### Interior

Interior Features ensuite bathroom

Appliances Dishwasher-Built-In, Dryer, Garburator, Hood Fan, Oven-Microwave,

Refrigerator, Stove-Electric, Washer

Heating Baseboard, Natural Gas