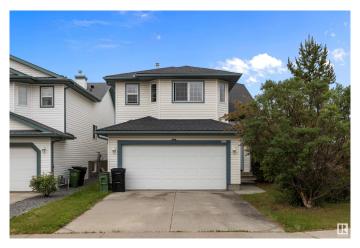

#### \$459,900

5 Bedroom, 3.00 Bathroom, 1,414 sqft Single Family on 0.00 Acres

Miller, Edmonton, AB

This charming single family detached home blends space, style and versatility in one of Edmonton's family-friendly communities. Designed with a functional bi-level layout, natural light pours into all three levels, creating a bright, welcoming ambiance throughout. Main floor, enjoy an open-concept living area and kitchen, perfect for every day comfort or lively entertaining. Basement, a generous family room invites cozy movie nights or casual hangouts, while two spacious bedrooms and a full four pce bathroom offer privacy and flexibility. Step outside to your fully fenced back yard oasis, where a two-tiered deck creates zones for lounging and dining, and there's plenty of room for the kids or pets to play safely. Whether you're hosting summer BBQ's or unwinding, this outdoor space delivers. Parks, schools, transit and shopping are all within reach in this Miller gem.

#### **Essential Information**

| MLS® #         | E4442976  |
|----------------|-----------|
| Price          | \$459,900 |
| Bedrooms       | 5         |
| Bathrooms      | 3.00      |
| Full Baths     | 3         |
| Square Footage | 1,414     |

| Acres      | 0.00                   |
|------------|------------------------|
| Year Built | 2003                   |
| Туре       | Single Family          |
| Sub-Type   | Detached Single Family |
| Style      | Bi-Level               |
| Status     | Active                 |

# **Community Information**

| Address     | 4417 151a Avenue |
|-------------|------------------|
| Area        | Edmonton         |
| Subdivision | Miller           |
| City        | Edmonton         |
| County      | ALBERTA          |
| Province    | AB               |
| Postal Code | T5Y 3B1          |

## Amenities

| Amenities      | Deck, See Remarks      |
|----------------|------------------------|
| Parking Spaces | 4                      |
| Parking        | Double Garage Attached |

### Interior

| Interior Features | ensuite bathroom                                                                                                            |  |
|-------------------|-----------------------------------------------------------------------------------------------------------------------------|--|
| Appliances        | Dishwasher-Built-In, Dryer, Garage Control, Garage Opener, Hood Fan, Refrigerator, Stove-Electric, Washer, Window Coverings |  |
| Heating           | Forced Air-1, Natural Gas                                                                                                   |  |
| Fireplace         | Yes                                                                                                                         |  |
| Fireplaces        | See Remarks                                                                                                                 |  |
| Stories           | 3                                                                                                                           |  |
| Has Basement      | Yes                                                                                                                         |  |
| Basement          | Full, Finished                                                                                                              |  |
| Exterior          |                                                                                                                             |  |
| Exterior          | Wood, Vinyl                                                                                                                 |  |
| Exterior Features | Corner Lot, Fenced, Landscaped, Playground Nearby, Public Transportation, Schools, Shopping Nearby                          |  |
| Roof              | Asphalt Shingles                                                                                                            |  |
| Construction      | Wood, Vinyl                                                                                                                 |  |
| Foundation        | Concrete Perimeter                                                                                                          |  |