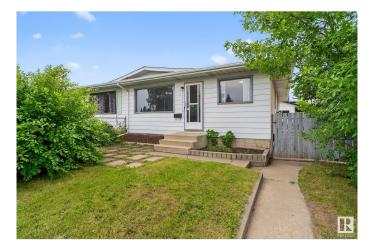

# \$260,000 - 11418 32 St Nw, Edmonton

MLS® #E4443580

#### \$260,000

3 Bedroom, 2.00 Bathroom, 1,033 sqft Single Family on 0.09 Acres

Rundle Heights, Edmonton, Alberta

Affordable half duplex bungalow ideal for first-time buyers or investors! Located near Rundle Park with easy highway access, this home features 3 bedrooms on the main floor, a side entry, and a basement with a second full bathroom and framed fourth bedroom—perfect for future suite potential. Recent upgrades include a new fridge (2024), laundry appliances (2023), hot water tank (2023), and blown-in attic insulation (2024) for improved energy efficiency. A single detached garage and private yard complete the package. Great value, strong potential, and a convenient location—this one won't last long! (id:36535)