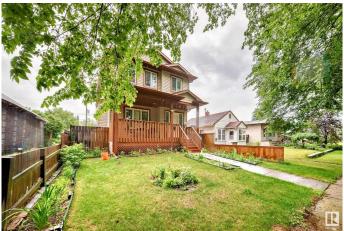

#### \$424.900

3 Bedroom, 2.50 Bathroom, 1,419 sqft Single Family on 0.00 Acres

Belvedere, Edmonton, AB

Welcome to this well-maintained two-story home in Belvedere! This charming 1,419 sq. ft. home features 3 bedrooms, 2.5 bathrooms, and an unfinished basement ready for your personal touch. Just a few steps away is the double detached garage. Not only does the home have a beautiful front porch, it also has a large deck in the backyard, perfect for hosting BBQ's! During the hot summer months, the central A/C will keep you comfortable year-round. Conveniently located near shopping centers like Costco, LRT, and with easy access to the Yellowhead and Anthony Henday, this home offers both comfort and convenience. Whether you're a first-time homebuyer or an investor, this property is a must-see!

#### **Exterior**

Exterior Wood, Vinyl

Exterior Features Fenced, Schools, Shopping Nearby

Roof Asphalt Shingles

Construction Wood, Vinyl

Foundation Concrete Perimeter