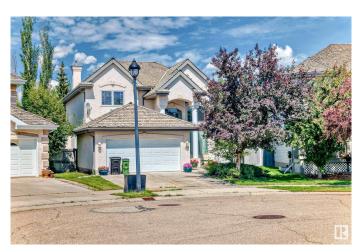

# \$698,000 - 318 Darlington Crescent, Edmonton

MLS® #E4443822

# \$698,000

4 Bedroom, 3.50 Bathroom, 2,459 sqft Single Family on 0.00 Acres

Donsdale, Edmonton, AB

Premimium neighborhood in West end. (Properties of Donsdale) 2 storey home with finished basement on oversize pie shaped lot. 3539 square feet of DEVELOPED LIVING AREA!! Lots of room for large family. 4 bedrooms in total 3+1 main floor den and upstairs loft. Vaulted foyer, curved main staircase and 4 bathrooms. Sopping within walkdistance, schools and public transit very close and Anthony Hendry minutes away!

Type Single Family

Sub-Type Detached Single Family

1998

Style 2 Storey
Status Active

## **Amenities**

Amenities Deck, Vaulted Ceiling

Parking Spaces 4

Parking Double Garage Attached

### **Exterior**

Exterior Wood, Stucco

Exterior Features Fenced, Landscaped, Playground Nearby, Public Transportation,

Schools, Shopping Nearby

Roof Cedar Shakes
Construction Wood, Stucco

Foundation Concrete Perimeter