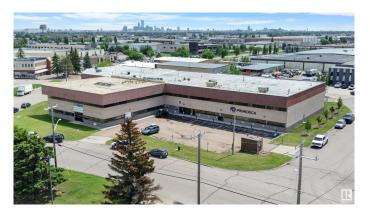

#### \$0

0 Bedroom, 0.00 Bathroom, Office on 0.00 Acres

Bonaventure Industrial, Edmonton, AB

Does your business crave flexibility and functionality? Introducing a 3,843 SF second-floor office available immediately in Northwest Edmonton, just off of St. Albert Trail. This easily accessible, come-as-you-are space is ready to be moulded to your vision. It is budget-friendly and expansiveâ€"short-term lease terms are available. This property features  $\hat{a} \in \phi$  Budget-friendly  $\hat{a} \in \phi$  Open area layout  $\hat{a} \in \phi$  Short term options available.

# **Community Information**

| Address     | 2 14615 134 Avenue     |
|-------------|------------------------|
| Area        | Edmonton               |
| Subdivision | Bonaventure Industrial |
| City        | Edmonton               |
| County      | ALBERTA                |
| Province    | AB                     |
| Postal Code | T5L 4S9                |