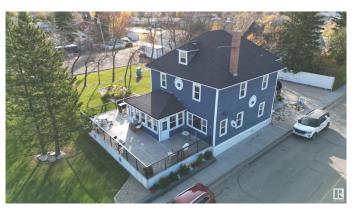

# \$439,000 - 4705 50 Street, Mayerthorpe

MLS® #E4444499

# \$439,000

0 Bedroom, 0.00 Bathroom, Retail on 0.00 Acres

Mayerthorpe, Mayerthorpe, AB

Excellent opportunity for a bed & breakfast! Located right on main street in Mayerthorpe this historical character home was previously set up to be used as a premium cafe and is now operating as an AirBNB for short term rentals. Downstairs is food/supply storage & utility room with stair access to outside for resupplying. Meticulously maintained yard on large double lot with gorgeous foliage and rock garden. On/off street parking with plenty of overflow parking in the back. Proper C1 zoning to start your dream business with no hassle. Upgrades to building include a full HVAC system in 2018 with forced air, heat and A/C. Also in 2018 a new deck on pilings, parging, new retaining wall and new sidewalks. New shingles and eaves were done in 2021. Highway sign for advertising negotiable. Option to live where you work with application for rezoning through town.