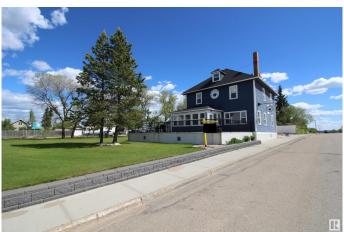

# \$439,000 - 4705 50 Street, Mayerthorpe

MLS® #E4444499

# \$439,000

0 Bedroom, 0.00 Bathroom, Retail on 0.00 Acres

Mayerthorpe, Mayerthorpe, AB

Excellent opportunity for a bed & breakfast! Located right on main street in Mayerthorpe this historical character home was previously set up to be used as a premium cafe and is now operating as an AirBNB for short term rentals. Downstairs is food/supply storage & utility room with stair access to outside for resupplying. Meticulously maintained yard on large double lot with gorgeous foliage and rock garden. On/off street parking with plenty of overflow parking in the back. Proper C1 zoning to start your dream business with no hassle. Upgrades to building include a full HVAC system in 2018 with forced air, heat and A/C. Also in 2018 a new deck on pilings, parging, new retaining wall and new sidewalks. New shingles and eaves were done in 2021. Highway sign for advertising negotiable. Option to live where you work with application for rezoning through town.