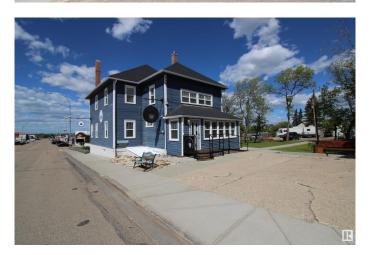

# \$439,000 - 4705 50 Street, Mayerthorpe

MLS® #E4444499

# \$439,000

0 Bedroom, 0.00 Bathroom, Retail on 0.00 Acres

Mayerthorpe, Mayerthorpe, AB

Excellent opportunity for a bed & breakfast! Located right on main street in Mayerthorpe this historical character home was previously set up to be used as a premium cafe and is now operating as an AirBNB for short term rentals. Downstairs is food/supply storage & utility room with stair access to outside for resupplying. Meticulously maintained yard on large double lot with gorgeous foliage and rock garden. On/off street parking with plenty of overflow parking in the back. Proper C1 zoning to start your dream business with no hassle. Upgrades to building include a full HVAC system in 2018 with forced air, heat and A/C. Also in 2018 a new deck on pilings, parging, new retaining wall and new sidewalks. New shingles and eaves were done in 2021. Highway sign for advertising negotiable. Option to live where you work with application for rezoning through town.