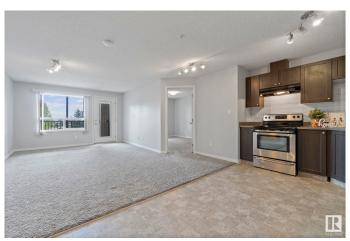

#### \$214,900

2 Bedroom, 2.00 Bathroom, 883 sqft Condo / Townhouse on 0.00 Acres

The Hamptons, Edmonton, AB

Maintenance free living here in this freshly painted - 2 bedroom, 2 full bathroom condo on the 2nd floor with an underground parking stall! Great layout with the bedrooms separated by the spacious living area, an open kitchen with ample cabinets and counter space and new backsplash! Enjoy infloor heat (no restrictions on furniture placement), in-suite laundry with a HUGE storage room! Social room is on same floor and there is an on site maintenance person! Super easy access to shopping, the Whitemud and Anthony Henday to get you where you need to go.

### Interior

Interior Features ensuite bathroom

Appliances Dishwasher-Built-In, Hood Fan, Refrigerator, Stacked Washer/Dryer,

Stove-Electric, Window Coverings

Heating In Floor Heat System, Natural Gas