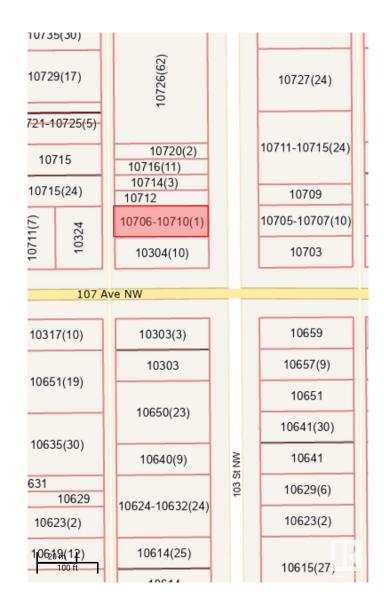

## **Community Information**

| Address     | 10710 103         |
|-------------|-------------------|
| Area        | Edmonton          |
| Subdivision | Central Mcdougall |
| City        | Edmonton          |
| County      | ALBERTA           |
| Province    | AB                |
| Postal Code | T5H 2V8           |
|             |                   |