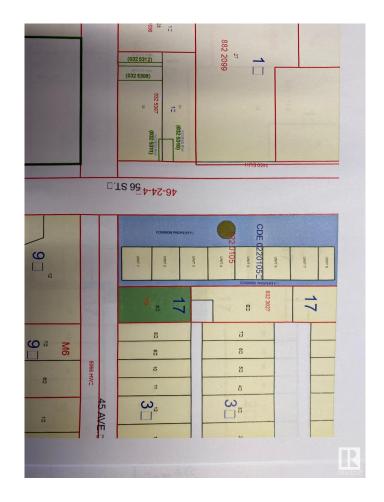

### \$139,900

0 Bedroom, 0.00 Bathroom, Land Commercial on 0.00 Acres

West Central (Wetaskiwin), Wetaskiwin, AB

Located just off the auto-mile, prime development land available! 1,746 M2, (.43 acre) - zoned C3 Some restrictions apply

## **Community Information**

Address 5516 45 Avenue

Area Wetaskiwin

Subdivision West Central (Wetaskiwin)

City Wetaskiwin
County ALBERTA

Province AB

Postal Code T9A 0G2